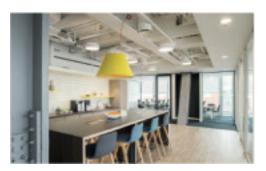

### Flexible workspaces to match your work style

- 900 square meters of office space on the 5th floor.
- Private entrance
- 1.5 kilometers from Sofia Airport
- 1.5 blocks away from Sophia's Holy Forest Subway station
- Innovative and inspirational environment that caters to the needs of any growing business
- Restaurant

Reception

Offices

Co-working desks and business lounge

Meeting rooms