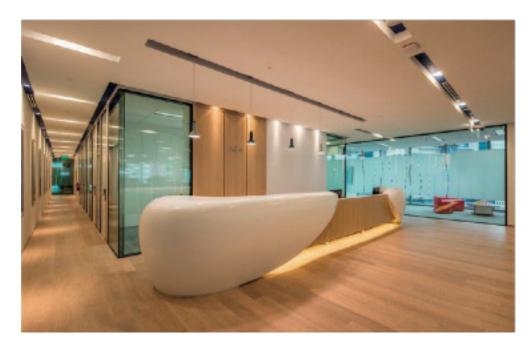

Common areas

Our kitchen and lounge areas are fully stocked and ready to use whenever you need to unwind.

Facilities and utilities

All utilities and office services – from power to cleaning – are included in the price of your office.

### Flexible workspaces to match your work style

- 900 square meters of office space on the 5th floor.
- Private entrance
- 1.5 kilometers from Sofia Airport
- 1.5 blocks away from Sophia's Holy Forest Subway station
- Innovative and inspirational environment that caters to the needs of any growing business
- Restaurant