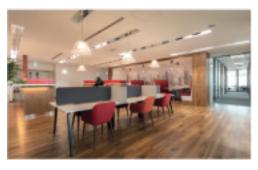

### Flexible workspaces to match your work style

- 900 square meters of office space on the 5th floor.
- Private entrance
- 1.5 kilometers from Sofia Airport
- 1.5 blocks away from Sophia's Holy Forest Subway station
- Innovative and inspirational environment that caters to the needs of any growing business
- Restaurant

Reception

Offices

Co-working desks and business lounge

Meeting rooms