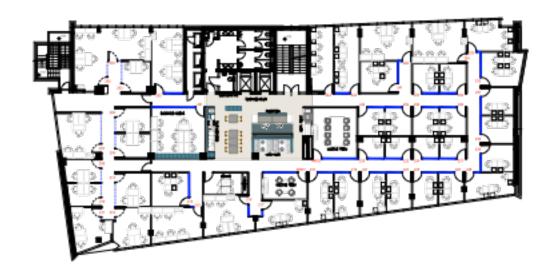

## Floor plan

### Construction phase 1.

Complete September 1, 2023

- Reception
- 71 sq. m Business Club
- Coworking
- 4 Meeting Rooms
- Outdoor Patio