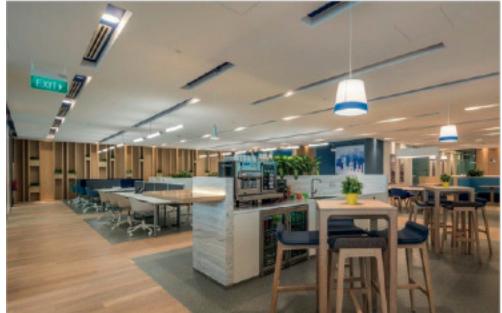

ding brands provide a comfortable environment to do your best work.



Common areas

Our kitchen and lounge areas are fully stocked and ready to use whenever you need to unwind.



Facilities and utilities

All utilities and office services – from power to cleaning – are included in the price of your office.



**Business lounge access** 

Work where and when you need with complimentary access to our global network of business lounges.



# Whatever works best for you

### Flexible workspaces to match your work style

- 900 square meters of office space on the 5th floor.
- Private entrance
- 1.5 kilometers from Sofia Airport
- 1.5 blocks away from Sophia's Holy Forest Subway station
- Innovative and inspirational environment that caters to the needs of any growing business
- Restaurant









Reception

Offices



Co-working desks and business lounge



Meeting rooms

## Floor plan

### Construction phase 1.

Complete September 1, 2023

- Reception
- 71 sq. m Business Club
- Coworking
- 4 Meeting Rooms
- Outdoor Patio



# Regus locations around the world

Russia Serbia

Slovakia

Slovenia

Sweden

Turkey

Ukraine

Switerland

United Kingdom

Spain

### **EUROPE**

Austria
Azerbaijan
Belarus
Belgium
Bulgaria
Croatia
Cyprus
Czech Republic
Denmark

Estonia Finland France Georgia Germany Gibraltar

Gibraltar Greece Hungary Iceland Ireland Italy

Lithuania Luxemboug Malta

Latvia

Moldova Monaco

Norway Poland

Portugal

Romania

### **AFRICA**

Algeria Angola Botswana Dijbouti Egypt Ghana Guinea Ivory Coast Kenya Libya Madagascar Mauritius Morocco Mozambique Namibia Nigeria