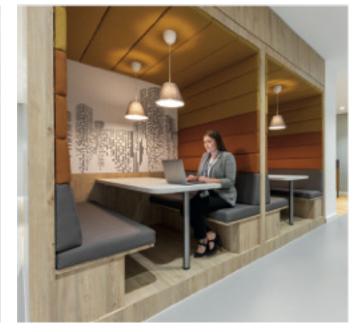

### Flexible workspaces to match your work style

- 900 square meters of office space on the 5th floor.
- Private entrance
- 1.5 kilometers from Sofia Airport
- 1.5 blocks away from Sophia's Holy Forest Subway station
- Innovative and inspirational environment that caters to the needs of any growing business
- Restaurant

Reception

Offices

Co-working desks and business lounge

Meeting rooms