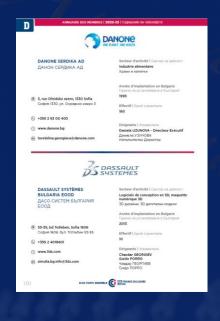

## **CCIFB YEARBOOK**

Each member of the CCI France Bulgarie receives a free standard presentation of his sector of activity on half a page. This standard member profile includes:

- Company logo and slogan
- Short description of your activity in 64
  characters or 1 line per language (FR and BG)

\*Non-use of detailed presentation or images