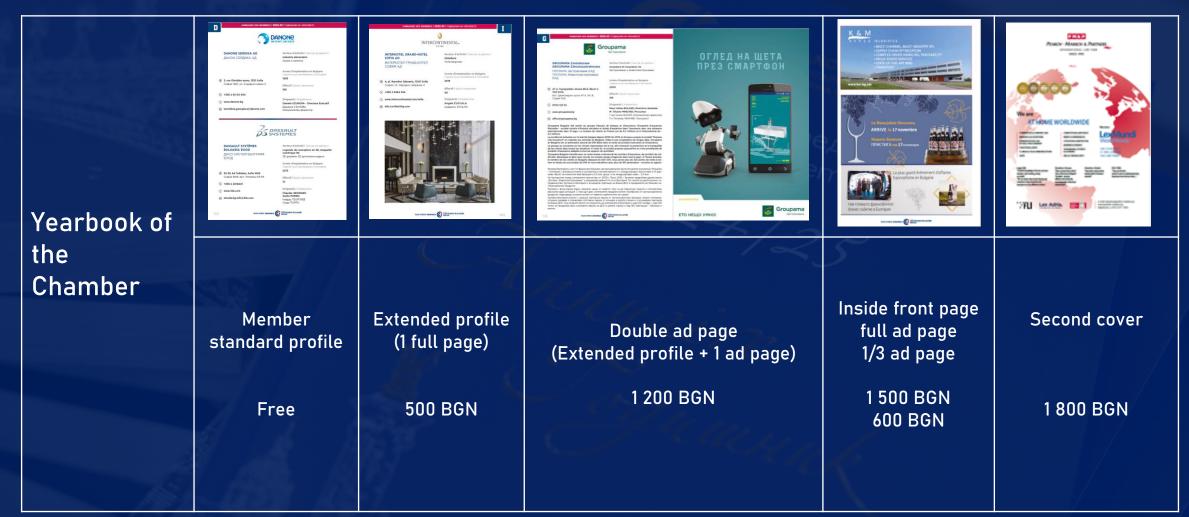

## **CCIFB YEARBOOK**

Each member of the CCI France Bulgarie receives a free standard presentation of his sector of activity on half a page. This standard member profile includes:

- Company logo and slogan
- Short description of your activity in 64
  characters or 1 line per language (FR and BG)

#### OUR ADVERTISING OFFERS

Depending on you needs we could offer you a personalized proposal. Please contact us at info@ccifrance-bulgarie.org for more information.